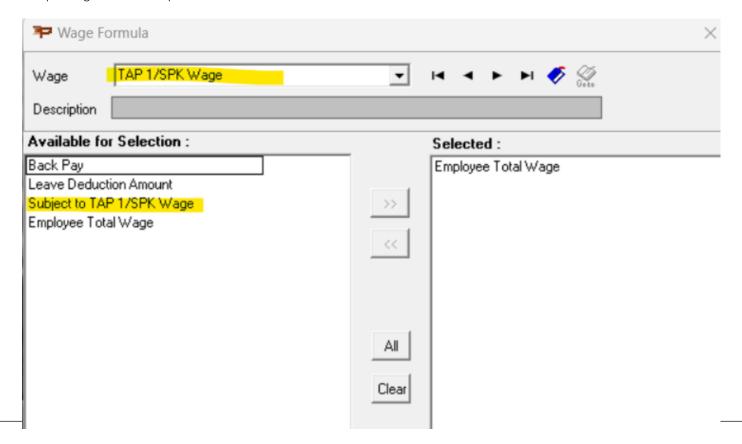

Wage formula setup label renamed to include SPK. Setup > Wage formula setup

New policy is added for local and PR employees on setup policy tab. Setup > Statutory Setup > Statutory Policy Setup

New table added on statutory table setup to include SPK and Table Setup is renamed. Setup > Statutory Table Setup