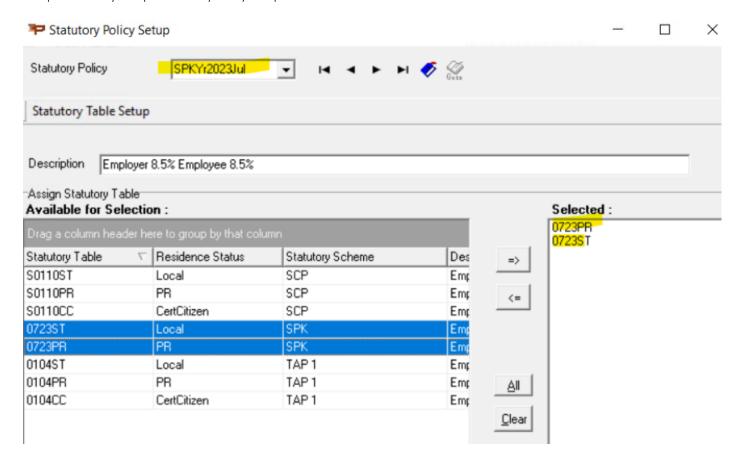

Wage formula setup label renamed to include SPK. Setup > Wage formula setup

New policy is added for local and PR employees on setup policy tab. Setup > Statutory Setup > Statutory Policy Setup

New table added on statutory table setup to include SPK and Table Setup is renamed. Setup > Statutory Table Setup