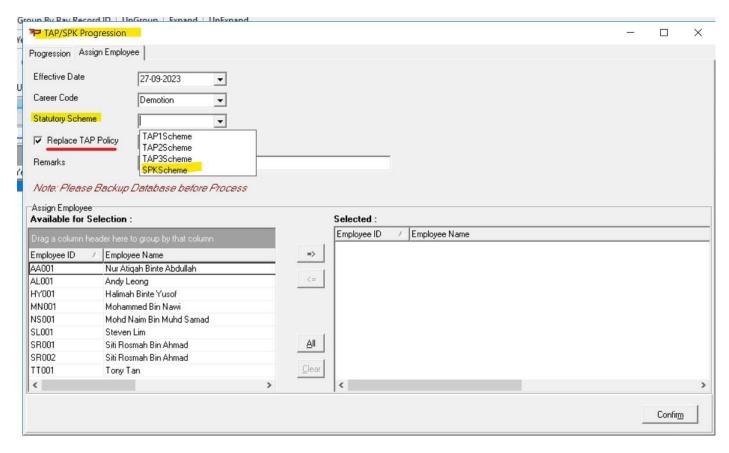

#### Brunei

New statutory scheme SPKScheme is added, the TAP progression tab is also renamed to include SPK. Module > TAP/SPK Progression

Pay record label renamed to include SPK, new field name added in pay processing to accommodate SPK contribution. Pay processing > pay record