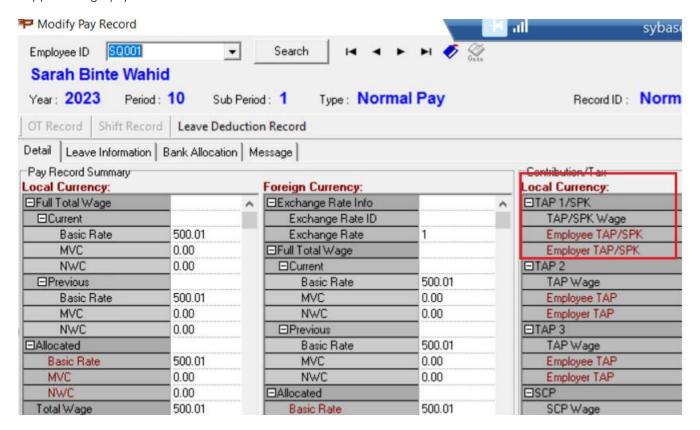

#### Brunei

New statutory scheme SPKScheme is added, the TAP progression tab is also renamed to include SPK. Module > TAP/SPK Progression

Pay record label renamed to include SPK, new field name added in pay processing to accommodate SPK contribution. Pay processing > pay record